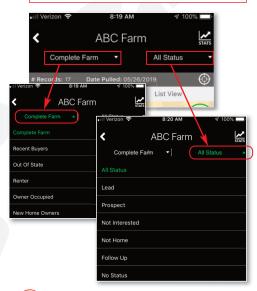

## NEW FEATURES THAT LET YOU CUSTOMIZE YOUR FARMS FOR THE WAY YOU WORK.

You can now sort farms by **Date** or **Name** 

We have added new filters to sort your records in a farm.

Complete Farm sorts by Occupancy and All Status sorts by Status.