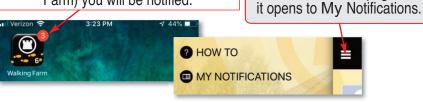

We have added new icons to the farm record

Target, pinpoints your exact location. You can now start walking your farm from any location

Add a Date Stamp to Notes

You click the hamburger

menu on the home page and

We have added **Property Profiles** to the Walking Farm.
You can now get a Property
Profile on any property, not
just properties in your farms.

We have added **Notifications**, so whenever there is a full value change of ownership in any of your farms (as long as you have activated Active Farm) you will be notified.