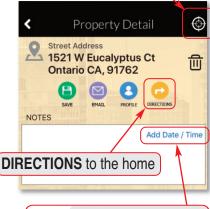

We have added new icons to the farm record

Target, pinpoints your exact location. You can now start walking your farm from any location

Add a Date Stamp to Notes

You click the hamburger

menu on the home page and