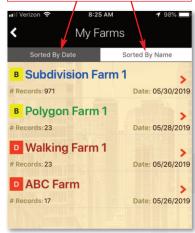

## NEW FEATURES THAT LET YOU CUSTOMIZE YOUR FARMS FOR THE WAY YOU WORK.

You can now sort farms by **Date** or **Name** 

We have added new filters to sort your records in a farm.

Complete Farm sorts by Occupancy and All Status sorts by Status.