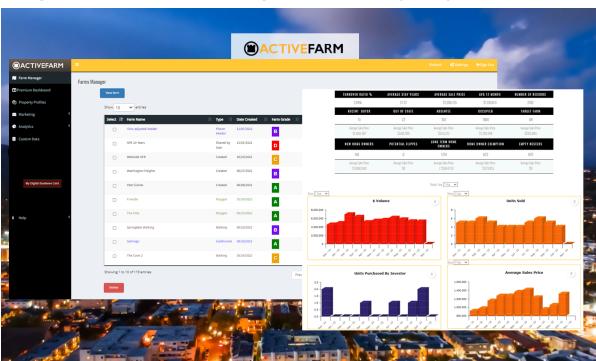

## **Outdated Farms Are a Thing of the Past!**

In today's busy real estate market, farms are constantly needing to be updated, and with Chicago Title's Active Farm, you'll never have to think about it again! Twice a month we update and notify you of any changes in ownership on select farms so you can be the first to welcome new homeowners to the neighborhood. Easily see a grade and statistics for every farm so you will know the best farm area to focus on. This superior technology makes Chicago Title Active Farm the most advanced farming tool in the industry.

## **Key Features of Chicago Title Active Farm**

- Easily Order Farms from Chicago Title Customer Service and they will Automatically Load into your Account.
- Grades Your Farms to Quickly see Desirable Farm Areas
- Automatically Updates Records Twice a Month
- Automatically Syncs with our Walking Farm Mobile App
- Provides Important Statistical Data with Intuitive Graphs
- Quickly Filter a Farm to Show Most Common Data Subsets
- Export and Print Commonly Used Formats
- Get a Property Profile with Comps and Documents with 1 Click
- Quickly View Statistics for Available Premium Data
- Paid Premium Upgrade/Data has NOD, NOS, Equity, Phones, Email Marketing, Marriage, Death, Divorce, Probate and More!