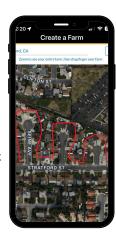

## WALKING SEQUENCE FARM

Create and manage a Farm in exact walking sequence.
Simply draw the path from start to finish on the map in the order you want to walk and start door knocking!