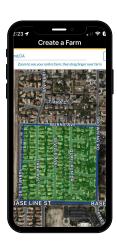

## POLYGON FARM

Create and manage an exact boundary Farm. Tap to start the corner of your Farm and then tap additional points to create the desired neighborhood boundaries.